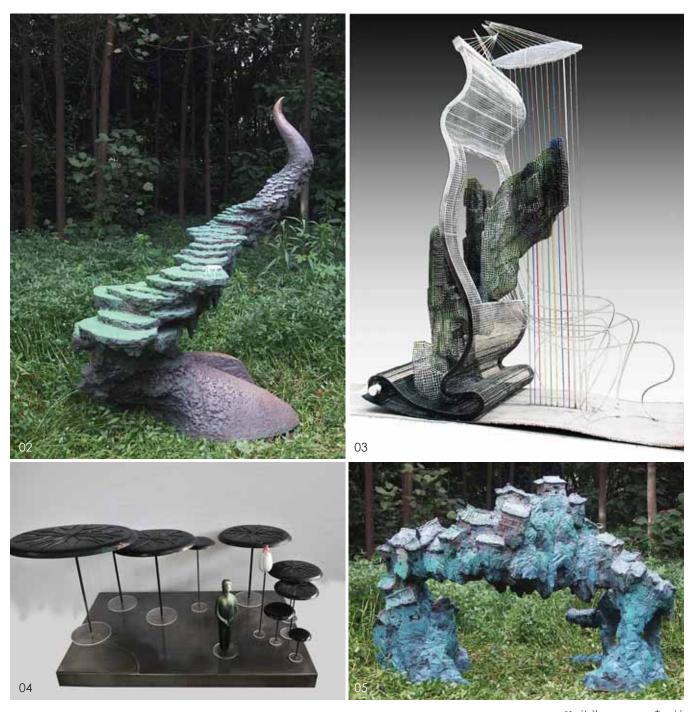

## NANJING ROAD, SHANGHAI SCULPTURE EXHIBITION (SELECTED)

02 牛背山的白马 曾良超 03 蜀绣 04 听荷 李 俊 05 梦回青山 刘 君

上海南京路雕塑邀请展一路走来,已过了十个年头,在上海城 市雕塑委员会办公室和黄浦区人民政府及各级领导的关心与支持 下,她自身也在不断地发展,形式也日趋多样。从学院展到个人展、

从邀请展到征集展、从全国精品展到中外优秀作品展;从最初的两 个学院 10 余件作品的地方性展览, 到现在每届参展 50 余件作品的 国际化展览, 量与质上都有了长足的发展。