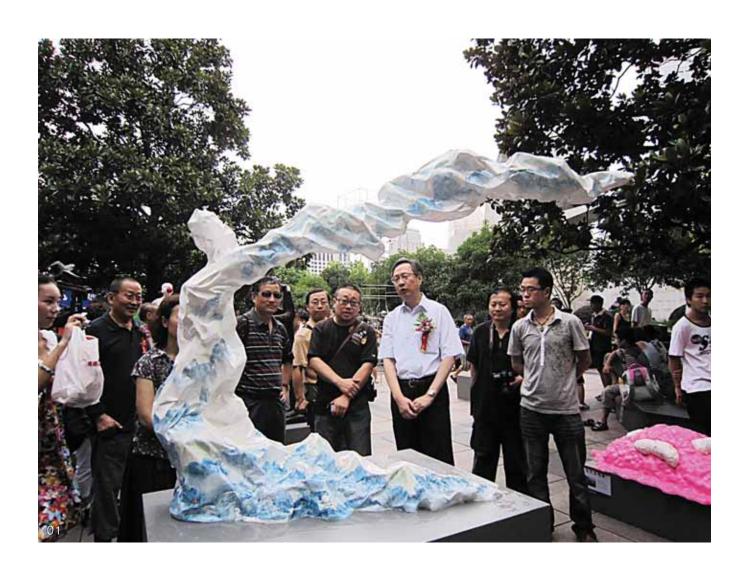

## 上海南京路雕塑邀请展(选登)

## NANJING ROAD, SHANGHAI SCULPTURE EXHIBITION (SELECTED)

02 牛背山的白马 曾良超 03 蜀绣 04 听荷 李 俊 05 梦回青山 刘 君

上海南京路雕塑邀请展一路走来,已过了十个年头,在上海城 市雕塑委员会办公室和黄浦区人民政府及各级领导的关心与支持 下,她自身也在不断地发展,形式也日趋多样。从学院展到个人展、

从邀请展到征集展、从全国精品展到中外优秀作品展;从最初的两 个学院 10 余件作品的地方性展览, 到现在每届参展 50 余件作品的 国际化展览, 量与质上都有了长足的发展。